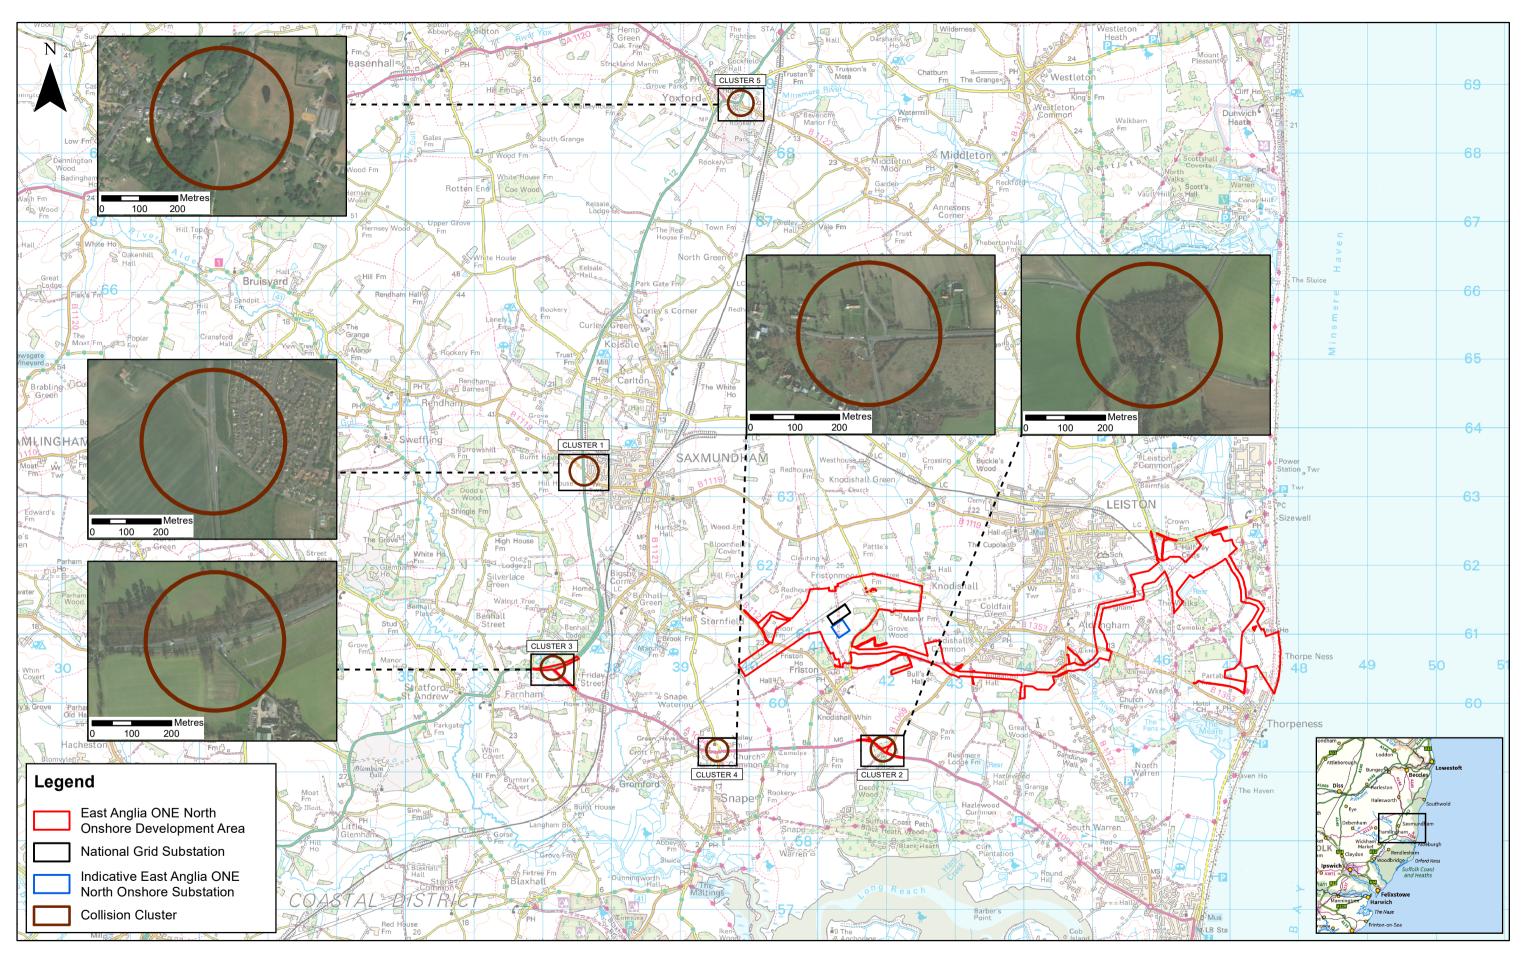

| <b>**</b>     |     |           |      |               |           |      | 1:55,000                                                                                                                                                                                                                                                                                                                                                                                                                                                                                                                                                                                                                                                                                                                                                                                                                                                                                                                                                                                                                                                                                                                                                                                                                                                                                                                                                                                                                                                                                                                                                                                                                                                                                                                                                                                                                                                                                                                                                                                                                                                                                                                       | Km         |  | East Anglia ONE North                             | Drg No                                                                                   | EA1N-DEV-DRG-IBR-000961     |                       |          |                  |
|---------------|-----|-----------|------|---------------|-----------|------|--------------------------------------------------------------------------------------------------------------------------------------------------------------------------------------------------------------------------------------------------------------------------------------------------------------------------------------------------------------------------------------------------------------------------------------------------------------------------------------------------------------------------------------------------------------------------------------------------------------------------------------------------------------------------------------------------------------------------------------------------------------------------------------------------------------------------------------------------------------------------------------------------------------------------------------------------------------------------------------------------------------------------------------------------------------------------------------------------------------------------------------------------------------------------------------------------------------------------------------------------------------------------------------------------------------------------------------------------------------------------------------------------------------------------------------------------------------------------------------------------------------------------------------------------------------------------------------------------------------------------------------------------------------------------------------------------------------------------------------------------------------------------------------------------------------------------------------------------------------------------------------------------------------------------------------------------------------------------------------------------------------------------------------------------------------------------------------------------------------------------------|------------|--|---------------------------------------------------|------------------------------------------------------------------------------------------|-----------------------------|-----------------------|----------|------------------|
|               | 2   | 30/08/201 | 9 FC | Second Issue. | Prepared: | FC S | Scale @ A3                                                                                                                                                                                                                                                                                                                                                                                                                                                                                                                                                                                                                                                                                                                                                                                                                                                                                                                                                                                                                                                                                                                                                                                                                                                                                                                                                                                                                                                                                                                                                                                                                                                                                                                                                                                                                                                                                                                                                                                                                                                                                                                     | 2 A3 0 1 2 |  |                                                   | Rev                                                                                      | 2                           | Coordinate<br>System: |          |                  |
| SCOTTISHPOWER | 1   | 18/07/201 | 9 FC | First Issue.  | Checked:  | ST   | Source: © Crown copyright and database rights 2019. Ordnance Survey 0100031673. Service Layer Credits: Source: Earl, DigitalGlobe, GeoEye, Earthstar<br>Geographics, CNES/Arbus DS, USDA, AeroGRID, IGN, and the GIS User Community, 2019.                                                                                                                                                                                                                                                                                                                                                                                                                                                                                                                                                                                                                                                                                                                                                                                                                                                                                                                                                                                                                                                                                                                                                                                                                                                                                                                                                                                                                                                                                                                                                                                                                                                                                                                                                                                                                                                                                     |            |  | Service Layer Credits: Source: Esri, D<br>, 2019. | igitalGlobe, GeoEye, Earthstar                                                           | Collision Cluster Locations | Date                  | 30/08/19 | BNG              |
| RENEWABLES    | Rev | Date      | Ву   | Comment       | Approved: | AH   | The many market processor to the safet cover minormation at the time of a sue, and safe seen produced to ray our information of the market cover and the safet cover a |            |  |                                                   | n onny.<br>on this map.<br>r otherwise in respect of any<br>ny such errors or omissions. |                             | Figure                | 26.6     | Datum:<br>OSGB36 |